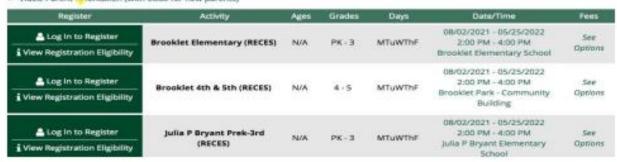

## R.E.C.E.S. - AfterSchool Program 2021/22

• \* Register • \* View Cart •

This Afterschool program offers less structured after school activities like: snack, free play, games and homework time for Pre-K through 5th grades until 4:00pm.

This program fee does not include Camp Adventure dates (full day activities during BOE Breaks).

Recreation Campuscon Care Every School Day(RECES) is available Monday through Friday beginning at the end of the school day. Pre-registration is required.