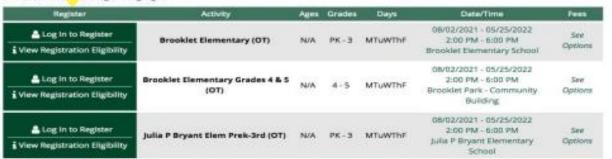

Registration Fee: \$25.00

The required registration fee per child is non-deductible and non-refundable.

| Register                        | Membership                                                        | Ages | Grades | Fees                      |  |
|---------------------------------|-------------------------------------------------------------------|------|--------|---------------------------|--|
| 🚣 Log In to Register            | 2021/22 Afterschool Registration - Brooklet Elementary            |      | PK-5   | \$25.00 Res, \$25.00 Non- |  |
| View Registration Eligibility   |                                                                   |      |        | Res                       |  |
| Log In to Register              | 2021/22 Afterschool Registration - Mill Creek Elementary          |      | PK - 5 | \$25.00 Res, \$25.00 Non  |  |
| View Registration Eligibility   | 202 1/22 Albertacion registration - min creek trementary          | TWO. | 1.14-3 | Res                       |  |
| 🚣 Log In to Register            | 2021/22 Afterschool Registration - Portal Elementary School       |      | PK-5   | \$25.00 Res, \$25.00 Non- |  |
| i View Registration Eligibility | ,                                                                 |      |        | Res                       |  |
| Log In to Register              | 2021/22 Afterschool Registration - Brooklet Building (Grades 4/5) |      | PK = 5 | \$25.00 Res, \$25.00 Non  |  |
| View Registration Eligibility   |                                                                   |      |        | Res                       |  |

- Your screen will look like this. You will select which school your child attends and follow directions to place ASP registration in cart.
- THEN you will click register AGAIN like in the beginning. From there you will select RECES
  (4PM) or OUR TIME (6PM), and follow directions choosing week 1 and any other weeks you
  would like to pay at this time.